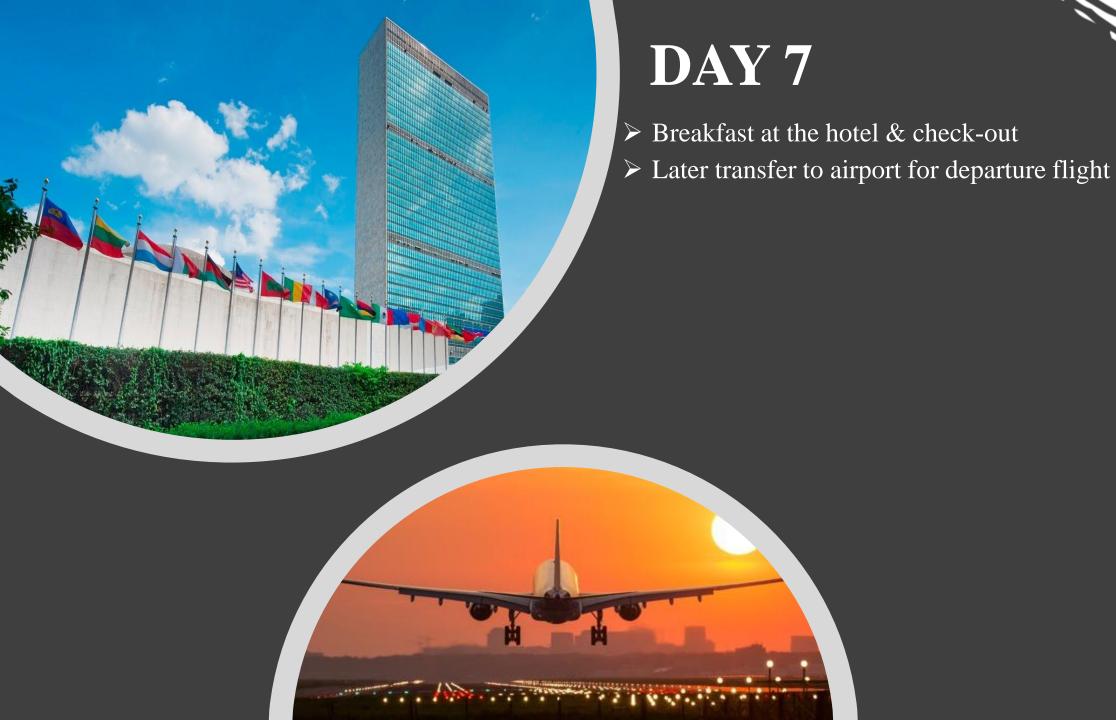

- > Breakfast at the hotel
- > Proceed to Visit Statue of Liberty
- ➤ Visit UN Headquarters (Guided Tour)
- > Lunch
- ➤ Proceed for New York Half Day City Tour (Ground Zero, Brooklyn Bridge, Central Park, Grand Central Terminal, Rockefeller Center)
- > Evening proceed to dinner at a local / Indian restaurant
- > Overnight stay at hotel