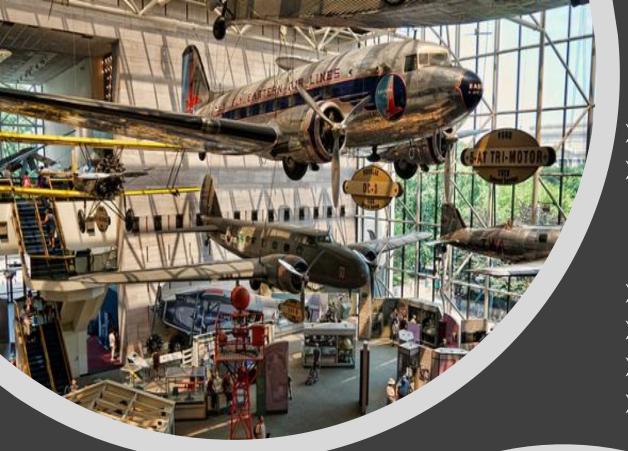

- > Breakfast at the hotel and check out
- ➤ Proceed for Guided City Tour of Washington DC (White House, Capitol Hill, Lincoln Memorial, Washington Monument, Korean War Memorial, World War Memorial, Vietnam War Memorial)
- ➤ Visit Smithsonian Air & Space Museum
- ➤ Lunch & proceed by surface to New Jersey hotel.
- > En-route dinner at a local / Indian restaurant
- ➤ Overnight at the hotel in New Jersey.