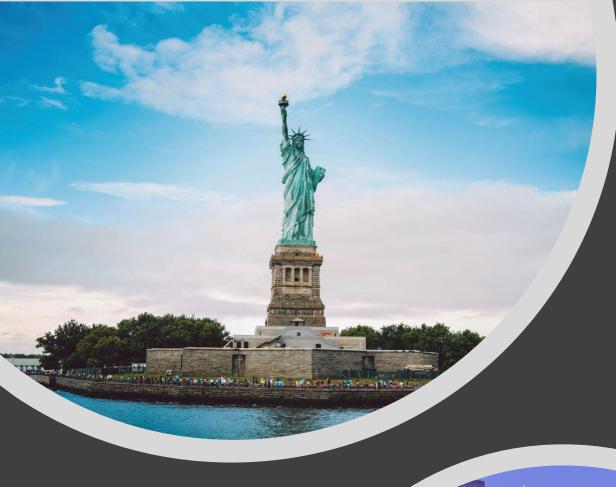

- > Breakfast at the hotel
- > Proceed to Visit Statue of Liberty
- ➤ Visit UN Headquarters (Guided Tour)
- > Lunch
- ➤ Proceed for New York Half Day City Tour (Ground Zero, Brooklyn Bridge, Central Park, Grand Central Terminal, Rockefeller Center)
- > Evening proceed to dinner at a local / Indian restaurant
- > Overnight stay at hotel