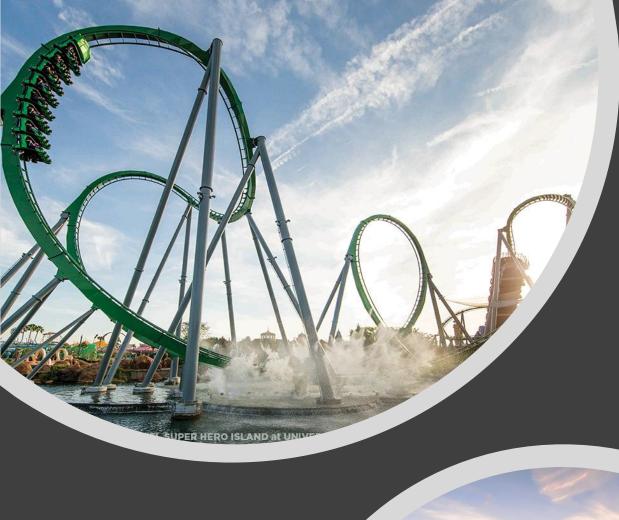

- > Arrive Miami in evening hours.
- > Transfer to Orlando hotel.
- > En-route dinner stop
- > Overnight at hotel in Orlando

- ➤ Breakfast at hotel
- > Transfer to Universal Studio for a full day of fun
- ➤ Pick up from the park and transfer for dinner at Indian/local restaurant
- > Drive back to hotel for overnight stay